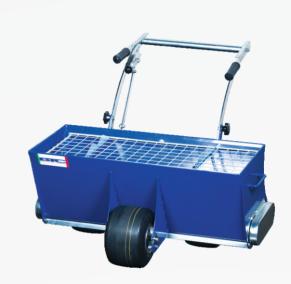

## Versatility with ease

- Hopper capacity of up to 100 Kg topping material
- Discharge range of I to 6 Kg per sq. meter
- Wheel axles connected with the inside hopper blades
- Independent wheels, allowing easy turning in narrow spaces
- Environment friendly design, allowing material discharge directly at floor level
- Spreads material in even thickness on the entire floor area
- Fold down handle and stand for material loading, storage and easy transportation
- Available in 2 and 3 wheel options

| Product<br>Code | Туре     | Weight<br>Kgs~ |
|-----------------|----------|----------------|
| 902211          | 2 wheels | 60             |
| 902212          | 3 wheels | 70             |