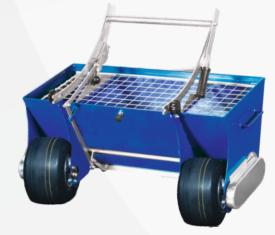

## Versatility with ease

- Hopper capacity of up to 100 Kg topping material
- Discharge range of I to 6 Kg per sq. meter
- Wheel axles connected with the inside hopper blades
- Independent wheels, allowing easy turning in narrow spaces
- Environment friendly design, allowing material discharge directly at floor level
- Spreads material in even thickness on the entire floor area
- Fold down handle and stand for material loading, storage and easy transportation
- Available in 2 and 3 wheel options

| Product<br>Code | Туре     | Weight<br>Kgs~ |
|-----------------|----------|----------------|
| 902211          | 2 wheels | 60             |
| 902212          | 3 wheels | 70             |