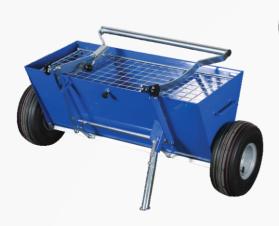

## Versatility with ease

- Hopper capacity of up to 100 Kg topping material
- Discharge range of I to 6 Kg per sq. meter
- Wheel axles connected with the inside hopper blades
- Independent wheels, allowing easy turning in narrow spaces
- Environment friendly design, allowing material discharge directly at floor level
- Spreads material in even thickness on the entire floor area
- Fold down handle and stand for material loading, storage and easy transportation
- Available in 2 and 3 wheel options

| Product<br>Code | Туре     | Weight<br>Kgs~ |
|-----------------|----------|----------------|
| 902211          | 2 wheels | 60             |
| 902212          | 3 wheels | 70             |