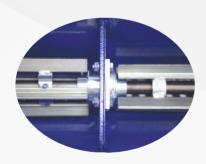

## Versatility with ease

- Hopper capacity of up to 100 Kg topping material
- Discharge range of I to 6 Kg per sq. meter
- Wheel axles connected with the inside hopper blades
- Independent wheels, allowing easy turning in narrow spaces
- Environment friendly design, allowing material discharge directly at floor level
- Spreads material in even thickness on the entire floor area
- Fold down handle and stand for material loading, storage and easy transportation
- Available in 2 and 3 wheel options