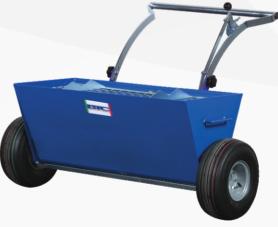

## MATERIAL SPREADER

## Versatility with ease

- Hopper capacity of up to 100 Kg topping material
- Discharge range of I to 6 Kg per sq. meter
- Wheel axles connected with the inside hopper blades
- Independent wheels, allowing easy turning in narrow spaces
- Environment friendly design, allowing material discharge directly at floor level
- Spreads material in even thickness on the entire floor area
- Fold down handle and stand for material loading, storage and easy transportation
- Available in 2 and 3 wheel options