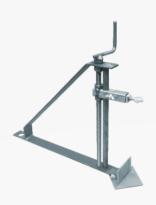

# HEIGHT FIXING JACK

 Precision height adjustment jack is available which works with all types of Beton Steel Joints