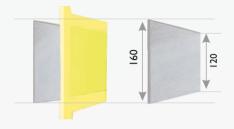

## Beton Steel Joint Weight (Kg) / 3 Meter

| Dowel     | No. Of    | BETON STEEL JOINT SIZE |      |      |      |      |      |      |      |
|-----------|-----------|------------------------|------|------|------|------|------|------|------|
| Thickness | Dowel /3m | 100                    | 120  | 140  | 160  | 180  | 200  | 220  | 240  |
| 8 mm      | 5         | 32.0                   | 33.0 | 34.0 | 35.0 | 36.0 | 37.0 | 38.0 | 39.0 |
| I2 mm     | 5         | 35.5                   | 36.5 | 37.5 | 38.5 | 39.5 | 40.5 | 41.5 | 42.5 |
| 8 mm      | 7         | 34.5                   | 35.5 | 36.5 | 37.5 | 38.5 | 39.5 | 40.5 | 41.5 |
| I2 mm     | 7         | 39.5                   | 40.5 | 41.5 | 42.5 | 43.5 | 44.5 | 45.5 | 46.5 |