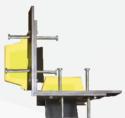

# HEIGHT FIXING JACK

 Precision height adjustment jack is available which works with all types of Beton Steel Joints