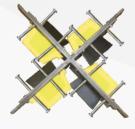

# + CROSS JUNCTION

#### **Applications:**

- Suitable for various internal as well as external applications
- Ideal for internal and heavy applications in industrial buildings and waste transfer stations
- Suitable for areas where there is free movement
- Compatible with most vehicle types
- Suitable for larger joint openings, up to 30mm