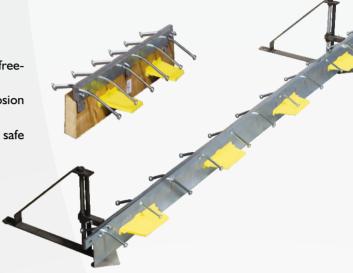

# BETON STEEL JOINTS

# Easy installation and flexibility

#### **Features:**

- Manufactured with high quality cold drawn steel suitable for freemovement areas
- Also available in galvanized steel, which ensures steel corrosion resistance and adds aesthetic values
- Dowels plates attached with Beton Steel Joints for efficient and safe transferring of the load between two adjacent concrete slabs
- Prevents vertical movement in concrete contraction situations
- Made in various sizes and used for various projects