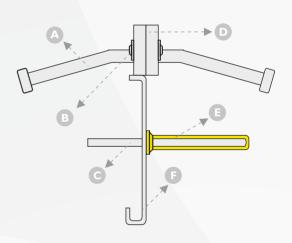

## Design:

- A.  $100 \times 10 \, \text{mm}$  Shear Stud for anchorage into concrete
- B. Fastening system for temporary holding of the steel during concrete placement
- C. Unique Dowel system, made with high grade  $\,$  355N/mm $^2$  steel, in various types and designs
- D.  $40 \times 10$  mm, Top plates, with high quality cold drawn steel. Also available in galvanized condition
- E. Plastic sleeve to release dowel into concrete
- F. Cold Rolled steel plate with various heights