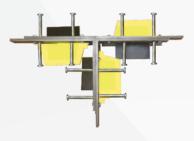

## Design:

- A.  $100 \times 10 \, \text{mm}$  Shear Stud for anchorage into concrete
- B. Fastening system for temporary holding of the steel during concrete placement
- C. Unique Dowel system, made with high grade  $\,$  355N/mm $^2$  steel, in various types and designs
- D.  $40 \times 10$  mm, Top plates, with high quality cold drawn steel. Also available in galvanized condition
- E. Plastic sleeve to release dowel into concrete
- F. Cold Rolled steel plate with various heights