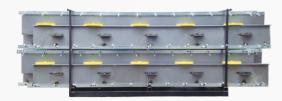

# **DOWELS**

- Dowels are the most integral part of a steel joint
- Unique design made with high Grade 355N/mm<sup>2</sup> steel for superior load transfer
- Provides maximum 30 mm joint opening
- Standard Dowels available in 8mm and 12mm thickness
- Dowels can be provided as per customer requirement



# HEIGHT FIXING JACK

 Precision height adjustment jack is available which works with all types of Beton Steel Joints



# + CROSS JUNCTION











#### **Applications:**

- Suitable for various internal as well as external applications
- Ideal for internal and heavy applications in industrial buildings and waste transfer stations
- Suitable for areas where there is free movement
- Compatible with most vehicle types
- Suitable for larger joint openings, up to 30mm

## **Packaging:**