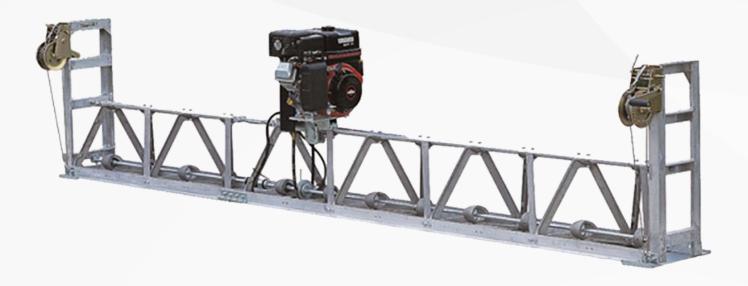

## BETON WIDE BAY TRUSS SCREED

- The BETON WIDE BAY Truss Screed can be extended in sections up to 40ft (12.20m)
- It can provide floor tolerance of plus or minus 3mm across the entire floor slab.
- Unique cast "A" Frame provides maximum structural strength.
- The all bolted construction eliminates weld failure.
- Easy to assemble and easy to align and easy to operate
- Powerful even Vibration across whole screed.
- Front Strike Blade is a "T" profile. Rear blade is "L" profile

| Power Section Option            | 2.54 m, 1.32 m                                         |
|---------------------------------|--------------------------------------------------------|
| Power Section Includes          | Honda GX-270; 9HP, End Handles with Winches and cables |
| Other Section Length Options    | 2.54 m, 1.32 m, 0.71 m                                 |
| Truss Width                     | 0.38 m                                                 |
| Truss Height                    | 0.40 m                                                 |
| Weight Per Meter                | 12 Kgs                                                 |
| Eccentric Vibration shaft speed | 2800 RPM                                               |
| Centrifugal force/unit length   | 220N/M @ 2800 RPM                                      |